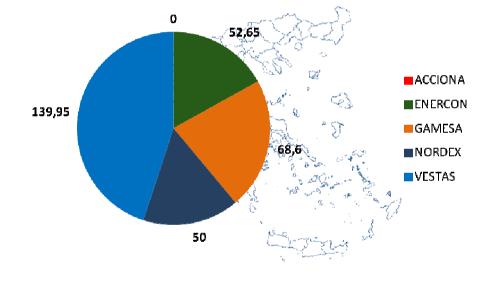

#### Installed MW per year per supplier

2010 Installed MW per supplier

Total new capacity installed in 2010: 166,75 MW

2011 Installed MW per supplier

Total new capacity installed in 2011 : 311,20 MW

Installed MW per wind supplier VESTAS 797,98 ENERCON 350,84 SIEMENS 196,2 GAMESA 1\$5,05 NORDEX 78,15 ΛΟΙΠΟΙ 48,31 200 600 800 0 400 1000