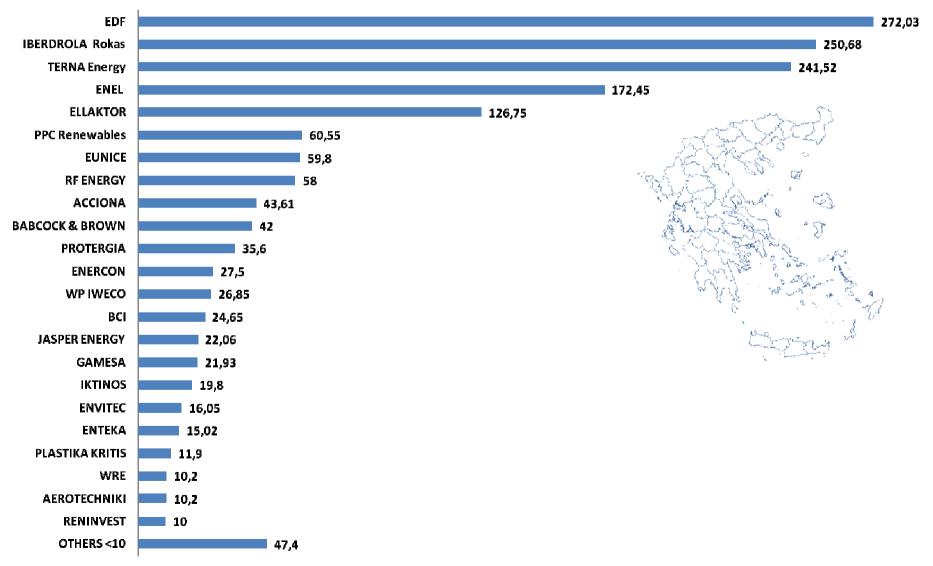

Total installed MW per year



The HWEA Wind Statistics take into account the wind capacity which has be put in commercial or test operation in Greece and it is based on private sources from the market actors.





### Installed MW per region







#### Installed MW per wind energy producer







#### Installed MW per year per supplier







2010 Installed MW per supplier

Total new capacity installed in 2010: 166,75 MW

2011 Installed MW per supplier



Total new capacity installed in 2011 : 311,20 MW





Installed MW per wind supplier VESTAS 797,98 ENERCON 350,84 SIEMENS 196,2 GAMESA 1\$5,05 NORDEX 78,15 ΛΟΙΠΟΙ 48,31 200 600 800 0 400 1000

Market share per supplier