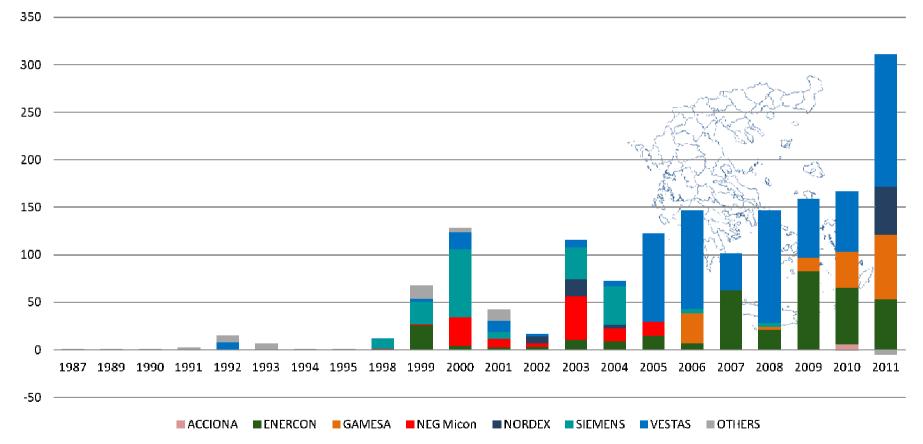

#### Installed MW per year per supplier

2010 Installed MW per supplier

Total new capacity installed in 2010: 166,75 MW

2011 Installed MW per supplier

Total new capacity installed in 2011 : 311,20 MW

Installed MW per wind supplier VESTAS 797,98 ENERCON 350,84 SIEMENS 196,2 GAMESA 1\$5,05 NORDEX 78,15 ΛΟΙΠΟΙ 48,31 200 600 800 0 400 1000