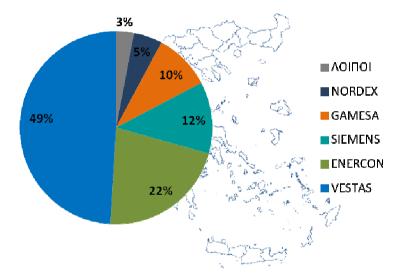

Total installed MW per year



The HWEA Wind Statistics take into account the wind capacity which has be put in commercial or test operation in Greece and it is based on private sources from the market actors.





### Installed MW per region







#### Installed MW per wind energy producer







#### Installed MW per year per supplier







2010 Installed MW per supplier

Total new capacity installed in 2010: 166,75 MW

2011 Installed MW per supplier



Total new capacity installed in 2011 : 311,20 MW





Installed MW per wind supplier VESTAS 797,98 ENERCON 350,84 SIEMENS 196,2 GAMESA 1\$5,05 NORDEX 78,15 ΛΟΙΠΟΙ 48,31 200 600 800 0 400 1000

Market share per supplier