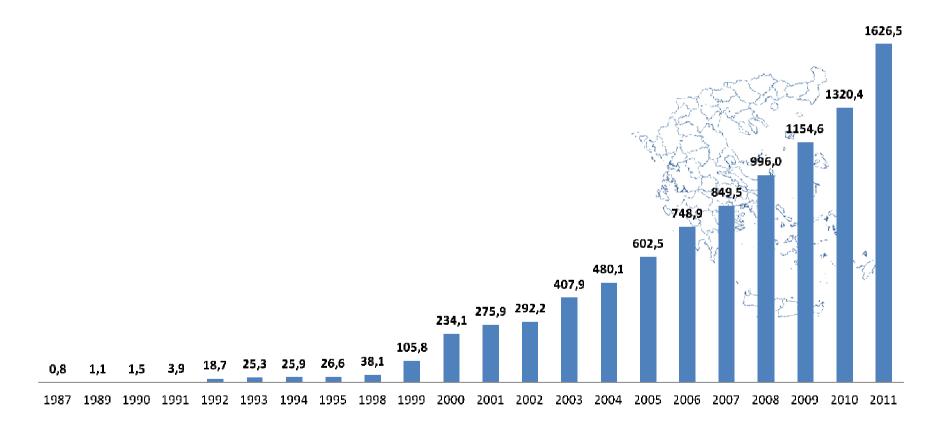

Total installed MW per year



The HWEA Wind Statistics take into account the wind capacity which has be put in commercial or test operation in Greece and it is based on private sources from the market actors.





### Installed MW per region







#### Installed MW per wind energy producer







#### Installed MW per year per supplier







2010 Installed MW per supplier

Total new capacity installed in 2010: 166,75 MW

2011 Installed MW per supplier



Total new capacity installed in 2011 : 311,20 MW





Installed MW per wind supplier VESTAS 797,98 ENERCON 350,84 SIEMENS 196,2 GAMESA 1\$5,05 NORDEX 78,15 ΛΟΙΠΟΙ 48,31 200 600 800 0 400 1000

Market share per supplier